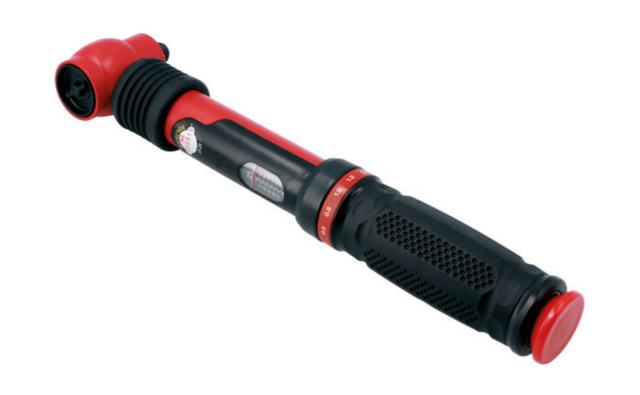

## LASER®

## Insulated Torque Wrench 3/8"D 5-25Nm

A fully insulated click type 3/8"D torque wrench, 310mm in length, with a torque value range of 5-25Nm. It's manufactured to IEC60900 standards for 1000vAC / 1500vDC live working, and is ideal for use on hybrid and electric vehicles. It features an easy to read scale, is adjusted by a pull-out collar at the base of the handle in 0.5Nm increments.

## **Additional Information**

- Range: 5 25Nm in 0.5Nm increments; tolerance ±4%.
- 3/8"D x 310mm long.
- Manufactured to IEC60900 standards, for safe operator use on live voltages up to 1000V AC / 1500V DC. VDE certified.
- Supplied in a blow mold case for storage. All Laser torque wrenches (mechanical & digital) are supplied with a certificate of conformance & calibration produced at point of manufacture, as per ISO6789-1:2017.
- Larger size is also available, please see Part No. 8775 (20 100Nm range).